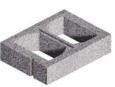

#### A variety of fittings available to allow for easy installation

12 x 4 x 16 Corner/Sash

8 x 4 x 16 w/RR Slots

8 x 4 x 16 Stretcher

8 x 4 x 16 Corner/Sash

6 x 4 x 16 Corner/Sash

4 x 4 x 16

Spec-Brik<sup>®</sup> The rich look of brick with the structural performance of concrete masonry