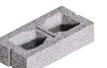

#### A variety of fittings available to allow for easy installation

12 x 4 x 16 Corner/Sash

8 x 4 x 16 w/RR Slots

8 x 4 x 16 Stretcher

8 x 4 x 16 Corner/Sash

6 x 4 x 16 Corner/Sash

4 x 4 x 16

Spec-Brik<sup>®</sup> The rich look of brick with the structural performance of concrete masonry