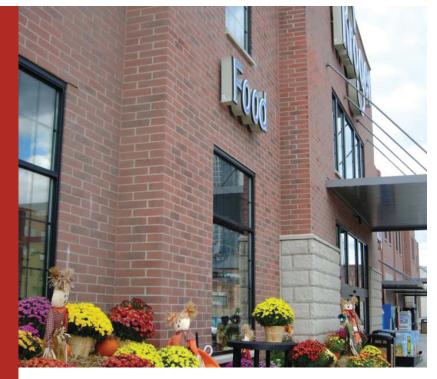

## THE ADVANTAGES OF USING SPEC-BRIK® ON YOUR NEXT PROJECT

- Increase speed of construction.
- Wide variety of colors that look like brick.
- Nationwide availability.
- Energy efficient.
- Mold and fire resistant.
- Smooth, brick like textures.
- Minimal maintenance required.
- Produced locally, readily available, assuring quick delivery.

These benefits make Spec-Brik<sup>®</sup> an attractive and logical alternative to other wall systems.

Spec-Brik<sup>®</sup> is manufactured to job specifications and delivered quickly.

Spec-Brik<sup>®</sup>, your first choice for an economical, load-bearing wall system.