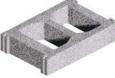

#### A variety of fittings available to allow for easy installation

12 x 4 x 16 Corner/Sash

8 x 4 x 16 w/RR Slots

8 x 4 x 16 Stretcher

8 x 4 x 16 Corner/Sash

6 x 4 x 16 Corner/Sash

4 x 4 x 16

Spec-Brik<sup>®</sup> The rich look of brick with the structural performance of concrete masonry